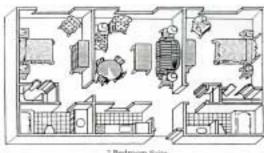

## Plus Standard Suite Amenities Such As:

- Newly Renovated (2003/\$3.5 Million Dollars), Spacious One-Bedroom (550 Square Feet) And Two-Bedroom (800 Square Feet) Suites
- Fully Equipped Kitchens
- Iron And Ironing Board
- Expanded Cable Package, Including Fox News, CNN, ESPN, ESPN2, Weather Channel, And HBO
- Mair Dryer
- Voice Mail
- Alarm Clock Radio
- Queen Sofa Sleeper

**Directions from RDU**: I-40 West to Exit 278, NC-55. South on NC-55. West on Meredith Drive.

1 Bedroom Suite

2 Bedroom Suite