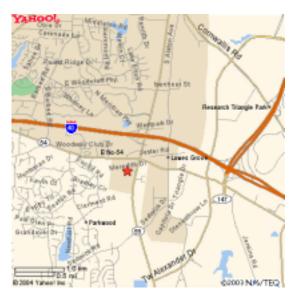

## **Durham - Research Triangle Park**

300 Meredith Drive (I-40 & NC-55, Exit 278) Durham, North Carolina 27713

Telephone: 919.361.1234 Fax: 919.361.1213

Toll-free Reservations: 1.800.527.1133

www.hawthorn.com

**Directions from RDU**: I-40 West to Exit 278, NC-55. South on NC-55. West on Meredith Drive.

1 Bedroom Suite

2 Bedroom Suite